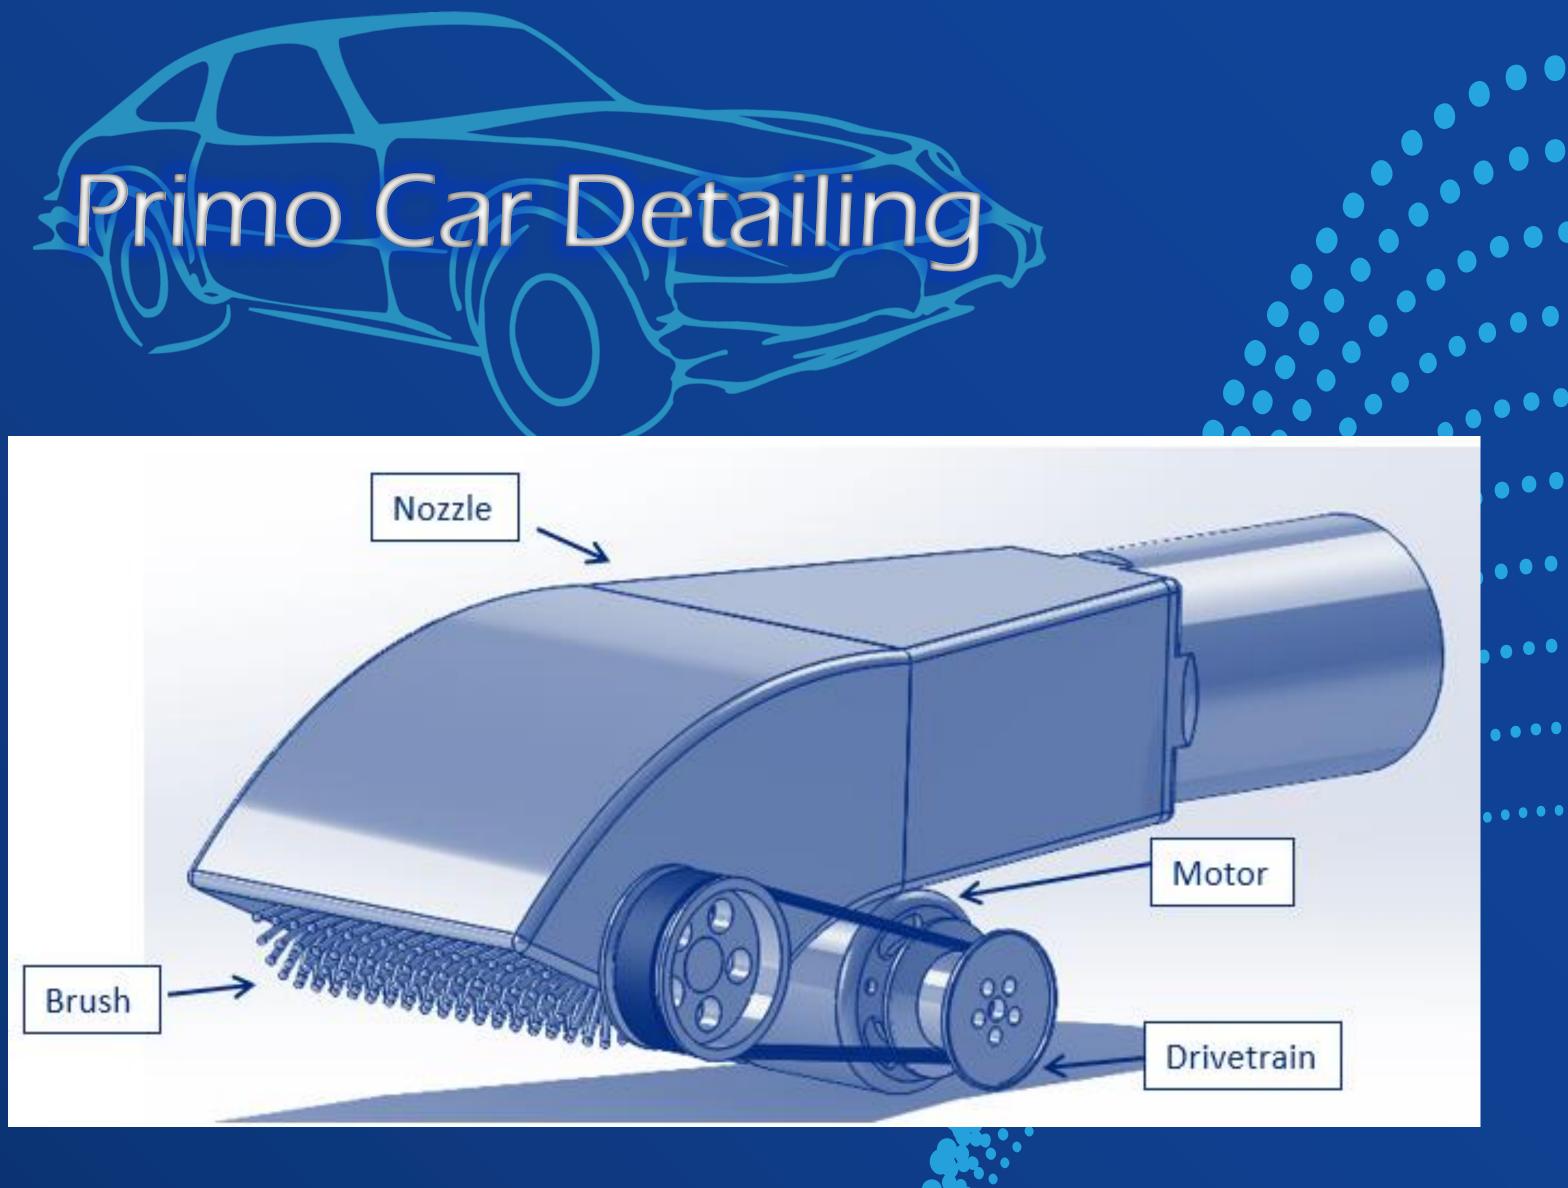

## IV Brush Vac

Brush Vac helps car detailers simultaneously brush and vacuum car interiors for a time efficient and high quality clean. As the smallest attachment in the market, our product fits on any shop vac for easy storage.